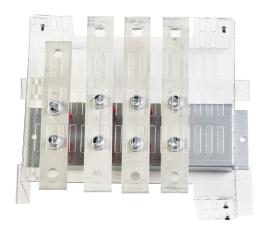

## List No. NHVA4250DC

Incoming direct connection kit 250A

- Maximum cable lug connection/busbar 24mm wide
- Supplied complete with all fixings, including clamps shroud and labelling, along with installation instruction

| Product Specification Data   | Revision Date: 02/08/2022 |
|------------------------------|---------------------------|
| Type of accessory/spare part | Power current connection  |
| CE Conformity                | Yes                       |
| WEEE Symbol                  | Yes                       |
| UKCA Conformity              | Yes                       |
| Amperage                     | 250 A                     |
| Pole Configuration           | 4P                        |
| Busbar type                  | Solid Copper              |