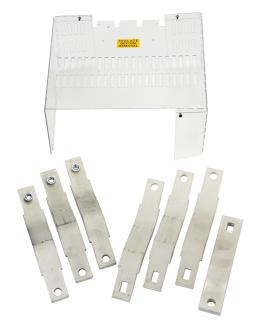

## List No. NHVA4400CK

Incoming device interconnection kit 400A 4P

- For use with NH VM160 Panel Boards
- For use with incoming devices starting with NHVA..
- Incoming kit is necessary when selecting switch disconnector or MCCB incoming device
- Supplied complete with all fixings, including clamps shroud and labelling, along with installation instruction