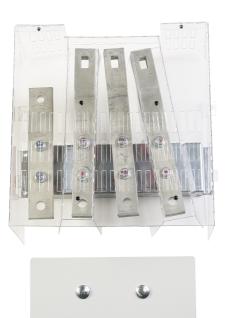

- For use with NH VM160 Panel Boards
- Maximum cable lug connection/busbar 32mm wide
- Supplied complete with all fixings, including clamps shroud and labelling, along with installation instruction

| Product Specification Data   | Revision Date: 02/08/2022 |
|------------------------------|---------------------------|
| Type of accessory/spare part | Power current connection  |
| CE Conformity                | Yes                       |
| WEEE Symbol                  | Yes                       |
| UKCA Conformity              | Yes                       |
| Amperage                     | 400 A                     |
| Pole Configuration           | 4P                        |
| Busbar type                  | Solid Copper              |