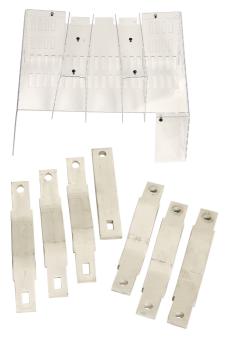

## List No. NHVA4630CK

Incoming device interconnection kit 630A 4P

- For use with NH VM160 Panel Boards
- For use with incoming devices starting with NHVA..
- Incoming kit is necessary when selecting switch disconnector or MCCB incoming device
- Supplied complete with all fixings, including clamps shroud and labelling, along with installation instruction