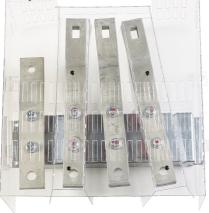

## List No. NHVA4630DC **NH VM160**

Incoming direct connection kit 630A

- For use with NH VM160 Panel Boards
- Maximum cable lug connection/busbar 32mm wide
- Supplied complete with all fixings, including clamps shroud and labelling, along with installation instruction

| Product Specification Data   | Revision Date: 02/08/2022 |
|------------------------------|---------------------------|
| Type of accessory/spare part | Power current connection  |
| CE Conformity                | Yes                       |
| WEEE Symbol                  | Yes                       |
| UKCA Conformity              | Yes                       |
| Amperage                     | 630 A                     |
| Pole Configuration           | 4P                        |
| Busbar type                  | Solid Copper              |