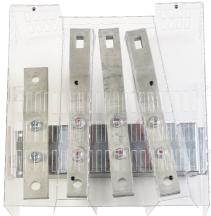

## List No. NHVA4630DC **NH VM160**

Incoming direct connection kit 630A

- For use with NH VM160 Panel Boards
- Maximum cable lug connection/busbar 32mm wide
- Supplied complete with all fixings, including clamps shroud and labelling, along with installation instruction

| Product Specification Data   | Revision Date: 02/08/2022 |
|------------------------------|---------------------------|
| Type of accessory/spare part | Power current connection  |
| CE Conformity                | Yes                       |
| WEEE Symbol                  | Yes                       |
| UKCA Conformity              | Yes                       |
| Amperage                     | 630 A                     |
| Pole Configuration           | 4P                        |
| Busbar type                  | Solid Copper              |