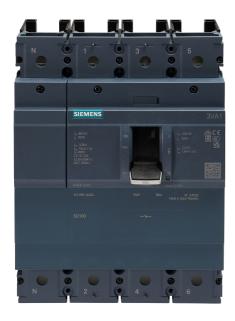

## List No. NHVA4630SW

500A 4P Switch Disconnector Incomer

- For NH VM160 Panel Boards
- Use in conjunction with inter-connection kit
- Switch disconnector features fixed short circuit release
- Requires interconnection kit to connect to main busbars

| roduct Specification Data                    |           | Revision Date: 09/11/2022 |
|----------------------------------------------|-----------|---------------------------|
| Version as main switch                       | Yes       |                           |
| Number of switches                           | 1         |                           |
| Max. rated operation voltage Ue AC           | 400 V     |                           |
| Rated operating voltage                      | 230-400 V |                           |
| Rated permanent current lu                   | 500 A     |                           |
| Number of poles                              | 4         |                           |
| Suitable for distribution board installation | Yes       |                           |
| Type of control element                      | Toggle    |                           |
| Degree of protection (IP), front side        | IP40      |                           |
| CE Conformity                                | Yes       |                           |
| WEEE Symbol                                  | Yes       |                           |
| UKCA Conformity                              | Yes       |                           |