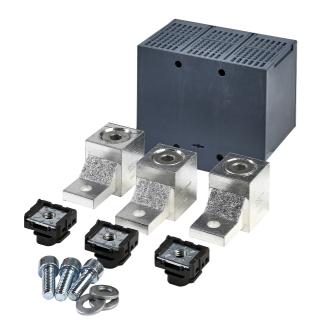

## List No. NHVA9213-0JJ13 NH VM160

Cable Connector 250A 3P

- For use with NH VM160 Panel Boards
- Cable Capacity 50 240mm

| Product Specification Data   | Revision Date: 02/08/2022 |
|------------------------------|---------------------------|
| Type of accessory/spare part | Connection terminal       |
| Terminal Capacity L&N        | 240 mm²                   |
| CE Conformity                | Yes                       |
| UKCA Conformity              | Yes                       |
| Amperage                     | 250 A                     |
| Pole Configuration           | TP                        |
| Main switch rating           | 250 A                     |