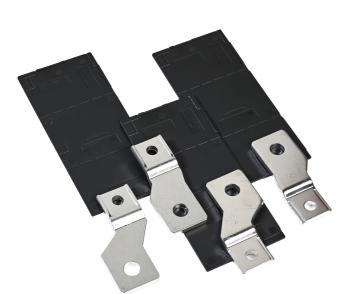

## **List No. NHVA9254-0QC00** NH VM160

Bus connector off set 250A 4P

For use with NH VM160 Panel Boards

| Product Specification Data   | Revision Date: 02/08/2022 |
|------------------------------|---------------------------|
| Type of accessory/spare part | Connection terminal       |
| CE Conformity                | Yes                       |
| UKCA Conformity              | Yes                       |
| Amperage                     | 250 A                     |
| Pole Configuration           | 4P                        |
| Main switch rating           | 250 A                     |