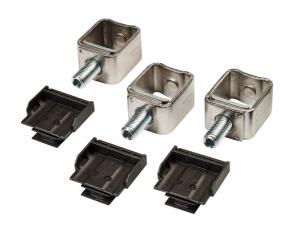

## List No. NHVA9483-0JA13 NH VM160

Box Terminal Accessory 400A/630A 3P

• Cable Capacity 35 - 300mm

| Product Specification Data   | Revision Date: 02/08/2022 |
|------------------------------|---------------------------|
| Type of accessory/spare part | Connection terminal       |
| Terminal Capacity L&N        | 300 mm <sup>2</sup>       |
| CE Conformity                | Yes                       |
| UKCA Conformity              | Yes                       |
| Amperage                     | 630 A                     |
| Pole Configuration           | TP                        |
| Main switch rating           | 630 A                     |