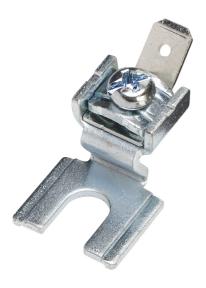

## List No. NHVM160BACT

VM Aux Cable Clamp Terminal for Busbar Terminals

- Accessory for NH VM160 Panel Boards
- To be fitted to outgoing MCCBs up to 160A only
- Pack of 2
- Suitable for control cables with push-fit ferrule end up to 4mm²