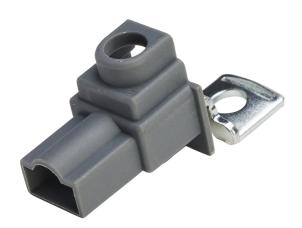

## List No. NHVM160CACT

VM Aux Cable Clamp Terminal for Box Terminals

- Accessory for NH VM160 Panel Boards
- To be fitted to outgoing MCCBs up to 160A only
- Pack of 1
- Suitable for control cables with push-fit ferrule end up to 4mm²