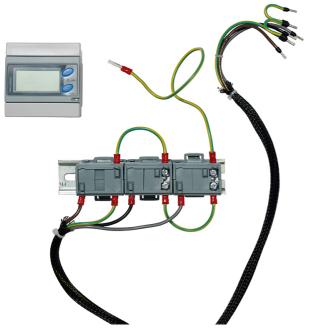

## List No. NHVM160MKMID NH VM160

Outgoing Integral Meter Kit 160A (MID Calibrated)

- Accessory for NH VM160 Panel Boards
- Includes digital energy meter offering: amps, volts, kWh readout, 3x current transformers (Class 0.5) and cable looms. Voltage supply cable looms are supplied separately.
- Pulsed output & Modbus RTU
- Voltage supply cable loom Kit (NHVMVSLK) is required.

| roduct Specification Data           | Revision Date: 15/10/202                            |
|-------------------------------------|-----------------------------------------------------|
| Type of meter                       | Electronic                                          |
| Nominal current (In)                | 125 A                                               |
| Max. current (Imax)                 | 1.2 A                                               |
| Nominal voltage (Un) N-L            | 230 - 400 V                                         |
| Nominal voltage (Un) L-L            | 230-400 V                                           |
| Frequency                           | 50-60 Hz                                            |
| Accuracy class                      | В                                                   |
| Pole type                           | Three conductor                                     |
| Model                               | Measurement transformer                             |
| Energy type                         | Effective power                                     |
| Suitable for                        | Purchase/supply                                     |
| Measuring type load profile         | No                                                  |
| Escapement mechanism                | No                                                  |
| Calibrated                          | Yes                                                 |
| Approval                            | Measuring Instruments Directive                     |
| Pulse output                        | Electrical                                          |
| Type of indication                  | Digital                                             |
| Mounting method                     | DRA (DIN-rail adapter)                              |
| Width in number of modular spacings | 4                                                   |
| Type of interface                   | RS-485                                              |
| Degree of protection (IP)           | IP40                                                |
| Product Standard/s                  | EC 60664, IEC 61010-1, EN 60664, EN 61010-1, EN     |
|                                     | 62052-11, EN 50470-3, EN 62053-21, EN 62053-23, DIN |
|                                     | 43864, IEC 62053-31                                 |
| Frequency                           | 50 Hz                                               |
| CE Conformity                       | Yes                                                 |
| WEEE Symbol                         | Yes                                                 |
| UKCA Conformity                     | Yes                                                 |