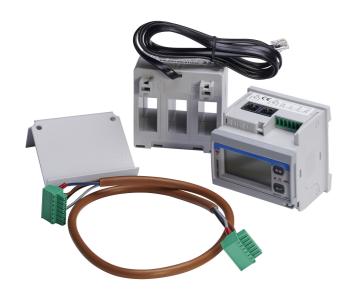

## List No. NHVM160MKSTD NH VM160

Outgoing Integral Meter Kit 160A STD

- Accessory for NH VM160 Panel Boards
- Includes digital energy meter offering: amps, volts, kWh readout, 3-phase current transformer block (Class 1) and cable looms. Voltage supply cable looms are supplied separately.
- Pulsed output & Modbus RTU
- Voltage supply cable loom Kit (NHVMVSLK) is required.

| Product Specification Data          | Revision Date: 15/10/202                             |
|-------------------------------------|------------------------------------------------------|
| Type of meter                       | Electronic                                           |
| Nominal current (In)                | 160 A                                                |
| Max. current (Imax)                 | 1.2 A                                                |
| Nominal voltage (Un) N-L            | 160-240 V                                            |
| Nominal voltage (Un) L-L            | 277-415 V                                            |
| Frequency                           | 50-60 Hz                                             |
| Accuracy class                      | В                                                    |
| Pole type                           | Three conductor                                      |
| Model                               | Measurement transformer                              |
| Energy type                         | Effective power                                      |
| Suitable for                        | Purchase/supply                                      |
| Measuring type load profile         | No                                                   |
| Escapement mechanism                | No                                                   |
| Calibrated                          | Yes                                                  |
| Approval                            | Domestic                                             |
| Pulse output                        | Electrical                                           |
| Type of indication                  | Digital                                              |
| Mounting method                     | DRA (DIN-rail adapter)                               |
| Width in number of modular spacings | 4                                                    |
| Type of interface                   | RS-485                                               |
| Degree of protection (IP)           | IP40                                                 |
| Product Standard/s                  | EN 61010-1, EN 62052-11, EN 50470-3, EN 62053-21, EN |
|                                     | 62053-23, DIN 43864, IEC 62053-31                    |
| Frequency                           | 50 Hz                                                |
| CE Conformity                       | Yes                                                  |
| WEEE Symbol                         | Yes                                                  |
| UKCA Conformity                     | Yes                                                  |
|                                     |                                                      |