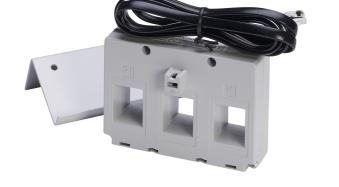

- Accessory for NH VM160 Panel Boards
- Additional current transformer blocks to enable an existing meter to monitor a secondary 3-phase supply
- Each current transformer is supplied with a RJ11 plug-in cable for connection to the meter
- For use in STD type metering applications only