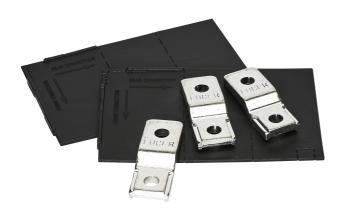

## List No. NHVM3160FCB

Front Extension Bars for 3P Outgoing MCCB

- Accessory for NH VM160 Panel Boards
- To be fitted to outgoing MCCBs up to 160A only
- Kit consists of 3x copper extension pieces

| Product Specification Data | Revision Date: 15/10/2021 |
|----------------------------|---------------------------|
| Type of accessory          | Connection clamp          |
| Product Standard/s         | IEC 61439-2               |
| CE Conformity              | Yes                       |
| WEEE Symbol                | Yes                       |
| UKCA Conformity            | Yes                       |