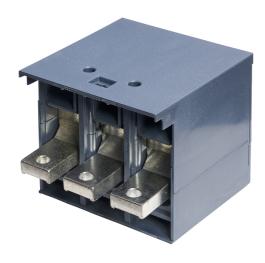

## List No. NHVM3TES150

Circular Terminal Extension Kit for 3P Outgoing MCCB

- Accessory for NH VM160 Panel Boards
- To be fitted to outgoing MCCBs up to 160A only
- Kit consists of 3x nutkeepers, 3x aluminium circular terminal blocks & 1x extended terminal shroud
- Cable capacity = 25...150mm<sup>2</sup>