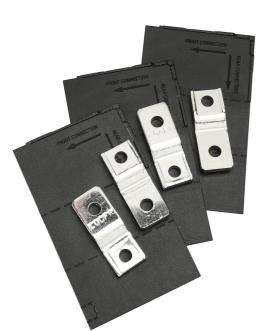

- Accessory for NH VM160 Panel Boards
- To be fitted to outgoing MCCBs up to 160A only
- Kit consists of 4x copper extension pieces

| Product Specification Data   | Revision Date: 09/11/2022 |
|------------------------------|---------------------------|
| Type of accessory/spare part | Connection terminal       |
| Product Standard/s           | IEC 61439-2               |
| CE Conformity                | Yes                       |
| WEEE Symbol                  | Yes                       |
| UKCA Conformity              | Yes                       |