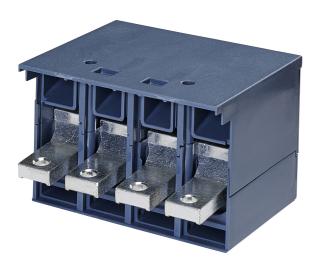

- Accessory for NH VM160 Panel Boards
- To be fitted to outgoing MCCBs up to 160A only
- Kit consists of 4x nutkeepers, 4x aluminium circular terminal blocks & 1x extended terminal shroud
- Cable capacity = 25...150mm<sup>2</sup>