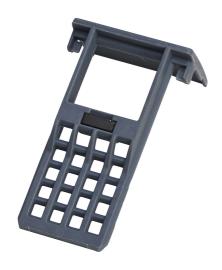

## List No. NHVM9111-0WD10 NH VM160

1P Short Terminal Shroud for NHV MCCBs

- Accessory for NH VM160 Panel Boards
- Provides touch protection to the load side of the MCCB only
- Should be fitted to the MCCB before installed into the panel board