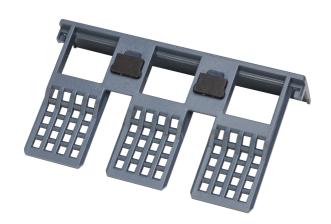

## List No. NHVM9111-0WD30 NH VM160

3P Short Terminal Shroud for NHV MCCBs

- Accessory for NH VM160 Panel Boards
- Provides touch protection to the load side of the MCCB only
- Should be fitted to the MCCB before installed into the panel board