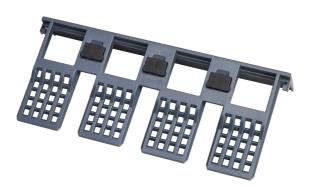

## List No. NHVM9111-0WD40 NH VM160

4P Short Terminal Shroud for NHV MCCBs

- Accessory for NH VM160 Panel Boards
- Provides touch protection to the load side of the MCCB only
- Should be fitted to the MCCB before installed into the panel board