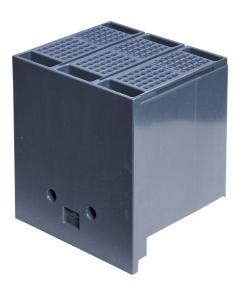

## List No. NHVM9111-0WF30 NH VM160

3P Long Terminal Shroud for NHV MCCBs

- Accessory for NH VM160 Panel Boards
- Provides touch protection to the load side of the MCCB only
- Should be fitted to the MCCB before installed into the panel board