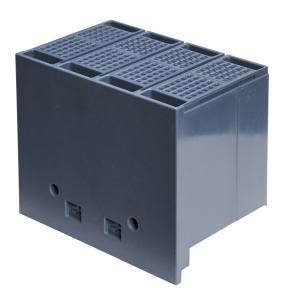

## List No. NHVM9111-0WF40 NH VM160

4P Long Terminal Shroud for NHV MCCBs

- Accessory for NH VM160 Panel Boards
- Provides touch protection to the load side of the MCCB only
- Should be fitted to the MCCB before installed into the panel board