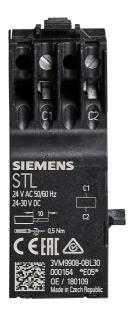

## List No. NHVMAST/24 NH VM160

Shunt Trip 24V AC / 24...30V DC

- Accessory for NH VM160 Panel Boards
- Shunt release unit to be fitted inside outgoing MCCB accessory compartment. Once fitted this will consume 3 accessory slots inside of the MCCB
- Must be fitted in accessory slots directly to the left of the toggle mechanism
- Ue 50/60Hz AC = 24V, Ue DC = 24...30V
- When the coil of this device is energised by an external source it will trip the MCCB