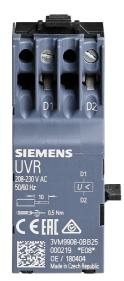

- Accessory for NH VM160 Panel Boards
- Undervoltage release unit to be fitted inside outgoing MCCB accessory compartment. Once fitted this will consume 3 accessory slots inside of the MCCB
- Must be fitted in accessory slots directly to the left of the toggle mechanism
- Ue 50/60Hz AC = 208...230V
- Upon loss of voltage supply this device trips the MCCB