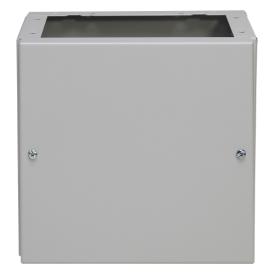

## List No. NHVMCU NH VM160

Corner Unit

- Accessory for NH VM160 Panel Boards
- 2 corner units required per add-on option

| Product Specification Data | Revision Date: 15/10/2021 |
|----------------------------|---------------------------|
| Mounting method            | Surface mounted (plaster) |
| Type of cover              | Cover                     |
| Transparent cover/door     | No                        |
| Material housing           | Steel                     |
| Height                     | 230 mm                    |
| Width                      | 249 mm                    |
| Depth                      | 184 mm                    |
| DIN-rail                   | No                        |
| Colour                     | Grey                      |
| RAL-number                 | 7035                      |
| Degree of protection (IP)  | IP3X                      |
| With lock                  | No                        |
| Type of closure            | Other                     |
| Product Standard/s         | BS EN 61439-3             |
| CE Conformity              | Yes                       |
| WEEE Symbol                | Yes                       |
| UKCA Conformity            | Yes                       |