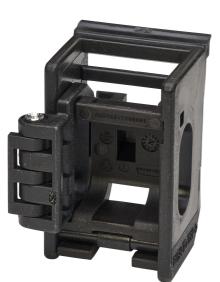

- Accessory for NH VM160 Panel Boards
- Fits directly to toggle switch of outgoing MCCBs
- Prevents operation of toggle switch with use of moulded plastic adapter to affix padlock
- Cover shield door can be closed and locked with this device fitted