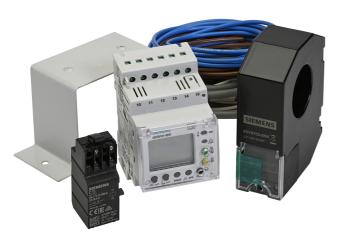

- Accessory for NH VM160 Panel Boards
- Kit contains earth leakage relay (ELR), summation CT with 35mm wide internal diameter and mounting kit. Voltage supply looms are supplied separately.
- ELR features adjustable time delay from 0 to 10 seconds (Instant, Selective, 0.06, 0.1, 0.3, 0.4, 0.5, 1, 3, 5,10s) and earth leakage sensitivity 30mA to 3A (0.03, 0.1, 0.3, 0.5, 1, 2, 3A)
- Voltage supply cable loom kit (NHVMVSLELK) is required.