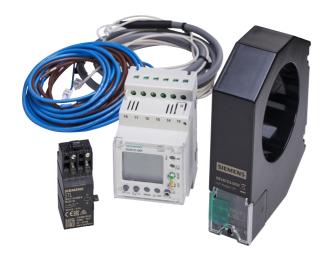

## List No. NHVMEL70 NH VM160

Outgoing Earth Leakage Kit - 70mm Internal Diameter

- Accessory for NH VM160 Panel Boards
- Kit contains earth leakage relay (ELR), summation CT with 35mm wide internal diameter and mounting kit. Voltage supply looms are supplied separately.
- ELR features adjustable time delay from 0 to 10 seconds (Instant, Selective, 0.06, 0.1, 0.3, 0.4, 0.5, 1, 3, 5,10s) and earth leakage sensitivity 30mA to 3A (0.03, 0.1, 0.3, 0.5, 1, 2, 3A)
- Voltage supply cable loom kit (NHVMVSLELK) is required.