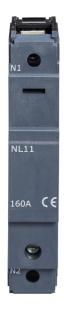

## List No. NHVMNL11 NH VM160

160A Outgoing Neutral Link

- Accessory for NH VM160 Panel Boards
- For use alongside SP MCCBs in boards with a 4P busbar system
- Fits only with outgoing MCCBs 160A or lower
- Unit provides direct neutral connection, it is not switched