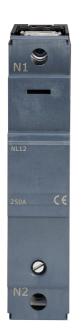

- Accessory for NH VM160 Panel Boards
- For use alongside TP MCCBs mounted in the 2x250A add-on box, in boards with a 4P busbar system
- Fits only with outgoing 250A MCCB Size 1
- Unit provides direct neutral connection, it is not switched