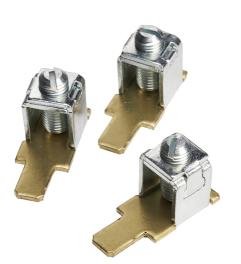

- Accessory for NH VM160 Panel Boards
- Pack of 3
- Used for terminating larger cables onto neutral or earth bars
- Accommodates cables up to 35mm<sup>2</sup>

| Product Specification Data | Revision Date: 15/10/2021 |
|----------------------------|---------------------------|
| Type of accessory          | Connection clamp          |
| Terminal Capacity L&N      | 35 mm <sup>2</sup>        |
| WEEE Symbol                | Yes                       |