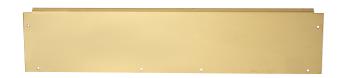

## List No. NHVMSPGPBP

Brass Gland Plate - Panel Board

- Single brass gland plate
- To be fitted to the top or bottom of the main panel board unit
- 3mm thick

| Product Specification Data | Revision Date: 15/10/20 | 21 |
|----------------------------|-------------------------|----|
| Type of accessory          | Other                   |    |
| CE Conformity              | Yes                     |    |
| WEEE Symbol                | No                      |    |
| UKCA Conformity            | Yes                     |    |