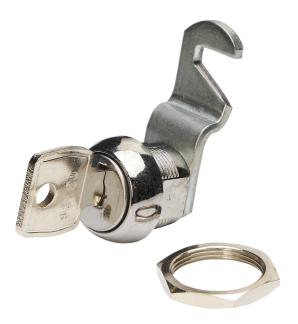

## List No. NHVMSPLK

Lock & Key (Set of 1)

- Accessory for NH VM160 Panel Boards
- Chrome-plated Cylinder lock
- This is a replacement part

| Product Specification Data | Revision Date: 15/10/2021 |
|----------------------------|---------------------------|
| Type of accessory          | Mechanical locking        |
| CE Conformity              | Yes                       |
| WEEE Symbol                | No                        |
| UKCA Conformity            | Yes                       |