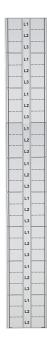

## List No. NHVMSPWL3

Way Label (Shield) 18-Way

- Accessory for NH VM160 Panel Boards
- For use on the cover shield, not directly on the busbar system
- This is a replacement part

| Product Specification Data | Revision Date: 15/10/2021 |
|----------------------------|---------------------------|
| Type of accessory          | Device labeling system    |
| WEEE Symbol                | No                        |