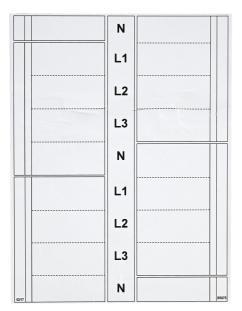

## List No. NHVMSPWL4

Way Label (Shield) 4P 4-Way

- Accessory for NH VM160 Panel Boards
- For use on the cover shield, not directly on the busbar system
- This is a replacement part

| Product Specification Data   | Revision Date: 19/02/2024 |
|------------------------------|---------------------------|
| Type of accessory/spare part | Device labeling system    |
| WEEE Symbol                  | No                        |