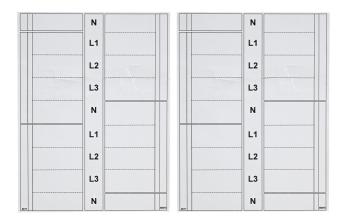

## List No. NHVMSPWL5

Way Label (Shield) 4P 8-Way

- Accessory for NH VM160 Panel Boards
- For use on the cover shield, not directly on the busbar system
- This is a replacement part

| Product Specification Data | Revision Date: 15/10/2021 |
|----------------------------|---------------------------|
| Type of accessory          | Device labeling system    |
| WEEE Symbol                | No                        |