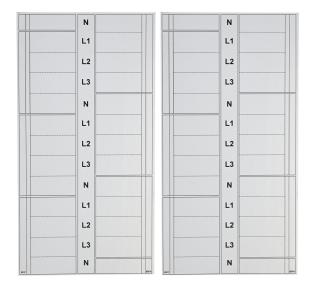

## List No. NHVMSPWL6

Way Label (Shield) 4P 12-Way

- Accessory for NH VM160 Panel Boards
- For use on the cover shield, not directly on the busbar system
- This is a replacement part

| Product Specification Data   | Revision Date: 19/02/2024 |
|------------------------------|---------------------------|
| Type of accessory/spare part | Device labeling system    |
| WEEE Symbol                  | No                        |