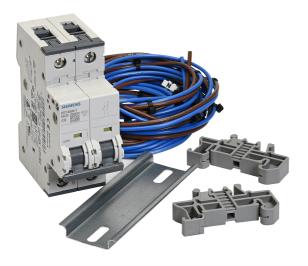

## List No. NHVMVSLELK

Earth Leakage Pack Voltage Supply Loom

- Accessory for NH VM160 Panel Boards
- Only 1 unit of this item is required per cableway that is housing 1 or more outgoing meter kits.

| Product Specification Data | Revision Date: 15/10/202 |
|----------------------------|--------------------------|
| CE Conformity              | Yes                      |
| WEEE Symbol                | Yes                      |
| UKCA Conformity            | Yes                      |