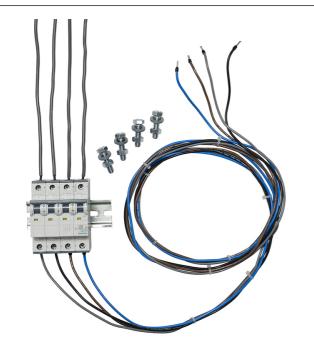

## List No. NHVMVSLK NH VM160 Meter Kit Voltage Supply Loom

- Accessory for NH VM160 Panel Boards
- Only 1 unit of this item is required per cableway that is housing 1 or more outgoing meter kits.

| Product Specification Data | Revision Date: 15/10/2021 |
|----------------------------|---------------------------|
| CE Conformity              | Yes                       |
| WEEE Symbol                | Yes                       |
| UKCA Conformity            | Yes                       |