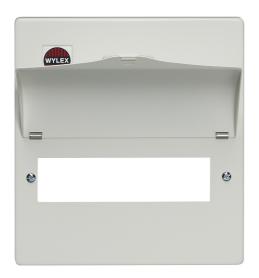

## List No. NM10/CCLA

NH / NM / NMX

Consumer Unit Replacement Curved Lid Assembly, 10 Module

- Replacement lid assembly for 255mm metal enclosures
- All metal construction
- Suitable for a 10 module consumer unit

| Product Specification Data          | Revision Date: 15/10/20 |
|-------------------------------------|-------------------------|
| Material housing                    | Steel                   |
| Height                              | 261 mm                  |
| Width                               | 242 mm                  |
| Width in number of modular spacings | 10                      |
| Depth                               | 37 mm                   |
| With transparent cover              | No                      |
| Lockable                            | Yes                     |
| CE Conformity                       | Yes                     |
| WEEE Symbol                         | No                      |
| UKCA Conformity                     | Yes                     |
| Colour RAL                          | 9010                    |