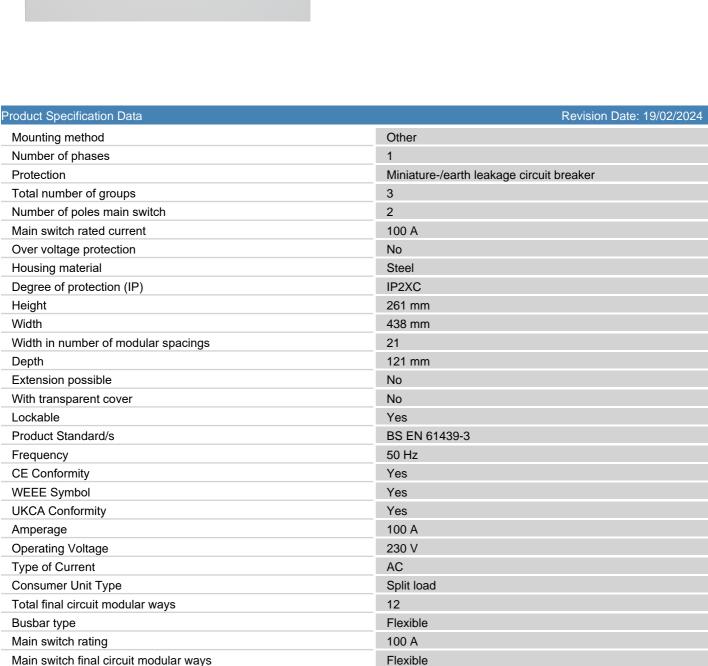

## List No. NM12DSRCBMPVSL

12W Split Load Consumer Unit with Dual Supply Isolators, 16A DP Bi-Directional RCBO and PV MID Meter

- All metal PV consumer unit
- 12W Split load
- 1x 80A 30mA type A RCCB
- 40A Dual supply isolator and 16A 30mA DP Bi-Directional RCBO
- MID certified generation meter

| Product Specification Data (cont) | Revision Date: 19/02/2024 |
|-----------------------------------|---------------------------|
| RCD 1                             | 80A 30mA type A           |
| RCD 1 final circuit modular ways  | Flexible                  |
| Bespoke application               | Photovoltaic              |
| Colour RAL                        | 9010                      |