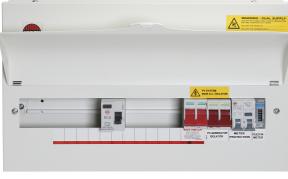

## List No. NM12DSRCBMPVSL

12W Split Load Consumer Unit with Dual Supply Isolators, 16A DP Bi-Directional RCBO and PV MID Meter

- All metal PV consumer unit
- 12W Split load
- 1x 80A 30mA type A RCCB
- 40A Dual supply isolator and 16A 30mA DP Bi-Directional RCBO
- MID certified generation meter