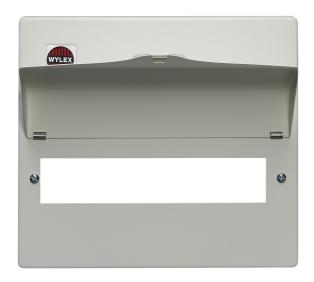

## List No. NM13/CCLA

NH / NM / NMX

Consumer Unit Replacement Curved Lid Assembly, 13 Module

- Replacement lid assembly for 255mm metal enclosures
- All metal construction
- Suitable for a 13 module consumer unit

| Product Specification Data          | Revision Date: 15/10/20 |
|-------------------------------------|-------------------------|
| Material housing                    | Steel                   |
| Height                              | 261 mm                  |
| Width                               | 292 mm                  |
| Width in number of modular spacings | 13                      |
| Depth                               | 37 mm                   |
| With transparent cover              | No                      |
| Lockable                            | Yes                     |
| CE Conformity                       | Yes                     |
| WEEE Symbol                         | No                      |
| UKCA Conformity                     | Yes                     |
| Colour RAL                          | 9010                    |