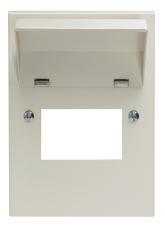

## List No. NM4/MCLA

Consumer Unit Replacement Lid Assembly, 4 Module

- Replacement lid assembly
- All metal construction
- Suitable for a 4 module consumer unit

| Product Specification Data          | Revision Date: 15/10/2021 |
|-------------------------------------|---------------------------|
| Material housing                    | Steel                     |
| Height                              | 185 mm                    |
| Width                               | 130 mm                    |
| Width in number of modular spacings | 4                         |
| Depth                               | 37 mm                     |
| With transparent cover              | No                        |
| Lockable                            | No                        |
| CE Conformity                       | Yes                       |
| WEEE Symbol                         | No                        |
| UKCA Conformity                     | Yes                       |
| Colour RAL                          | 9010                      |