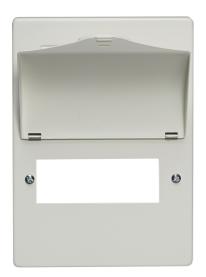

## List No. NM7/CCLA

NH / NM / NMX

Consumer Unit Replacement Curved Lid Assembly, 7 Module

- Replacement lid assembly for 255mm metal enclosures
- All metal construction
- Suitable for a 7 module consumer unit

| Product Specification Data          | Revision Date: 15/10/20 |
|-------------------------------------|-------------------------|
| Material housing                    | Steel                   |
| Height                              | 261 mm                  |
| Width                               | 188 mm                  |
| Width in number of modular spacings | 7                       |
| Depth                               | 37 mm                   |
| With transparent cover              | No                      |
| Lockable                            | Yes                     |
| CE Conformity                       | Yes                     |
| WEEE Symbol                         | No                      |
| UKCA Conformity                     | Yes                     |
| Colour RAL                          | 9010                    |