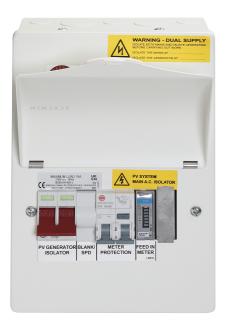

## List No. NMRCBO16BMPV

PV Extension Consumer Unit 40A Main Switch, 16A DP Bi-Directional RCBO and PV MID Meter

- All metal PV extension consumer unit
- 40A DP supply isolator
- 16A 30mA DP Bi-Directional RCBO
- MID certified generation meter

| Product Specification Data          | Revision Date: 19/02/2024                |
|-------------------------------------|------------------------------------------|
| Mounting method                     | Other                                    |
| Number of phases                    | 1                                        |
| Protection                          | Miniature-/earth leakage circuit breaker |
| Total number of groups              | 1                                        |
| Number of poles main switch         | 2                                        |
| Main switch rated current           | 40 A                                     |
| Over voltage protection             | No                                       |
| Housing material                    | Steel                                    |
| Degree of protection (IP)           | IP2XC                                    |
| Height                              | 261 mm                                   |
| Width                               | 188 mm                                   |
| Width in number of modular spacings | 7                                        |
| Depth                               | 121 mm                                   |
| Extension possible                  | No                                       |
| With transparent cover              | No                                       |
| Lockable                            | Yes                                      |
| Product Standard/s                  | BS EN 61439-3                            |
| Frequency                           | 50 Hz                                    |
| CE Conformity                       | Yes                                      |
| WEEE Symbol                         | Yes                                      |
| UKCA Conformity                     | Yes                                      |
| Operating Voltage                   | 230 V                                    |
| Type of Current                     | AC                                       |
| Consumer Unit Type                  | PV Extension                             |
| Bespoke application                 | Photovoltaic                             |
| Colour RAL                          | 9010                                     |