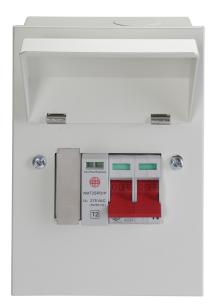

## NH / NM / NMX

Metal Consumer Unit Enclosure with 100A DP Supply Isolator and Type 2 SPD

- 100A Double pole switch disconnector
- Type 2 SPD
- All metal enclosure with hinged visor
- Lockable switch handle