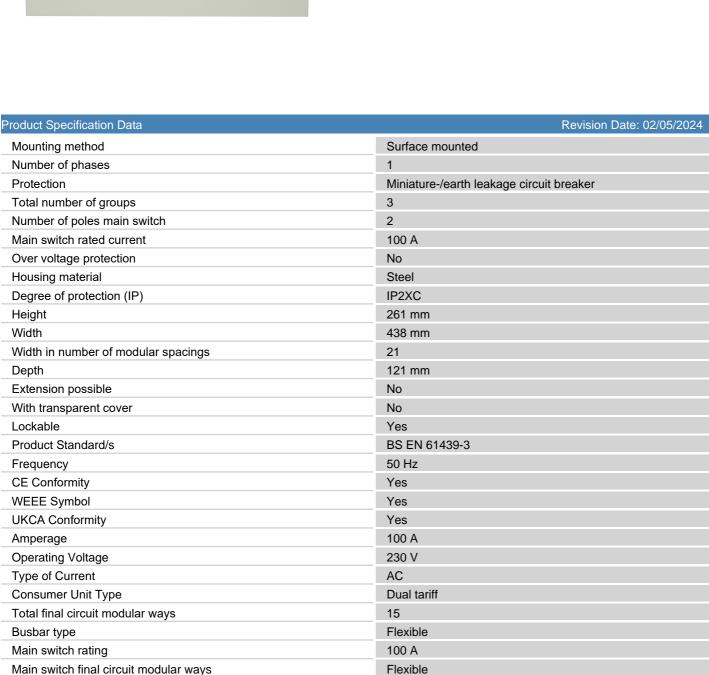

## List No. NMRS15SLMDT

15 Way Split Load Dual Tariff Consumer Unit 100A Main Switch, 80A 30mA RCD and 100A MainSwitch, Flexible Configuration

- Full metal enclosure
- Flexible busbar assembly
- 15W Split load dual tariff
- 1x 100A main switch & 1x 80A 30mA RCCB
- 1x 100A Main switch

| Product Specification Data (cont)           | Revision Date: 02/05/2024 |
|---------------------------------------------|---------------------------|
| RCD 1                                       | 80A 30mA type A           |
| RCD 1 final circuit modular ways            | Flexible                  |
| Colour RAL                                  | 9010                      |
| Main switch off peak tariff(s) rating       | 100 A                     |
| Main switch off peak tariff(s) modular ways | Flexible                  |