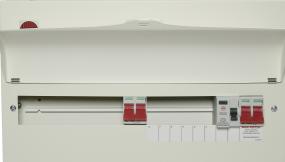

## List No. NMRS15SLMDT

15 Way Split Load Dual Tariff Consumer Unit 100A Main Switch, 80A 30mA RCD and 100A MainSwitch, Flexible Configuration

- Full metal enclosure
- Flexible busbar assembly
- 15W Split load dual tariff
- 1x 100A main switch & 1x 80A 30mA RCCB
- 1x 100A Main switch