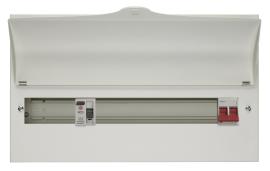

## List No. NMRS17SLMA

17 Way Split Load Consumer Unit 100A Main Switch, 80A 30mA RCD, Flexible Configuration

- 17W Split Load consumer unit
- Includes a 100A flexible busbar assembly plus 100A main switch with twin line and neutral supply terminals & 1x 80A 30mA type A RCCB
- Accepts all Wylex miniature final circuit protection devices; MCBs, RCBOs and AFDDs
- Accepts the Wylex miniature type 2 SPD, NMT2SPD3W/1
- Constructed from a full metal enclosure with curved visor and temporary locking facility