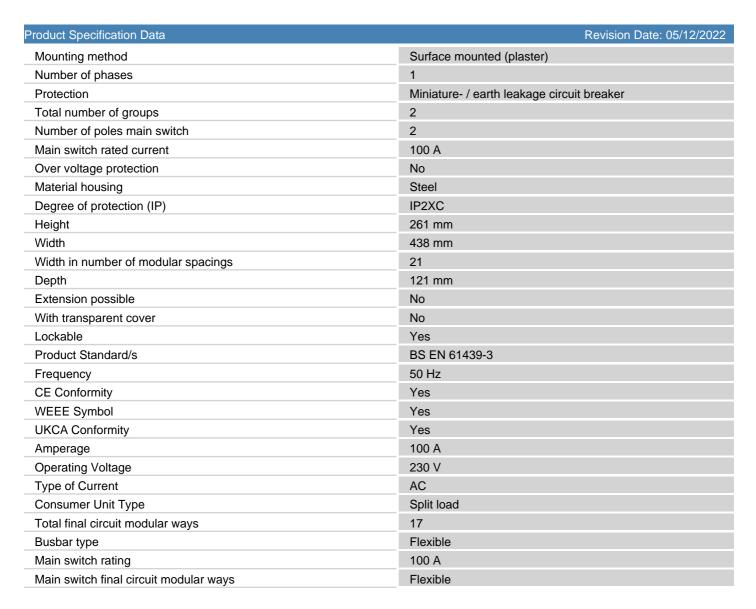

| Product Specification Data (cont) | Revision Date: 05/12/2022 |
|-----------------------------------|---------------------------|
| RCD 1                             | 80A 30mA type A           |
| RCD 1 final circuit modular ways  | Flexible                  |
| Colour RAL                        | 9010                      |