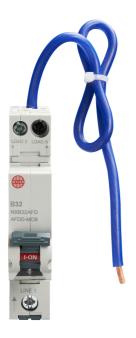

## List No. NXB32AFD

NH / NM / NMX

32A SPswN B Curve 6kA Miniature Bi-Directional AFDD MCB

- Single module, Miniature Bi-Directional AFDD MCB combined
- 32A B curve (MCB)
- Single pole with switched neutral
- No miss busbar connection
- Fits NM & NMX consumer units